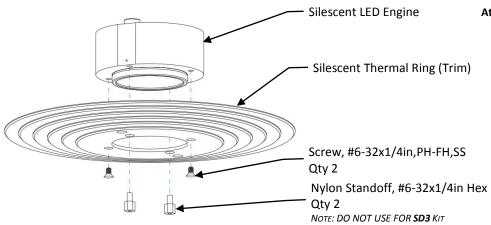

## 1) ENGINE/TRIM RING ATTACH

#### Attach Trim Ring to Engine:

- Place Trim Ring on Engine and align attach screws provisions;
- Insert and tighten two Trim Ring attach screws (#6-32x1/4in philips flat-head);
- Insert and tighten two (2) Nylon Standoff fasteners (#6-32x1/4in).