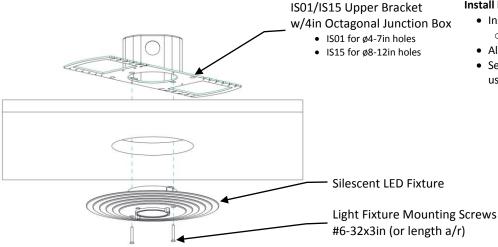

## 2) MOUNT FIXTURE

#### **Install Fixture:**

- Insert IS01/IS15 Upper Bracket above ceiling;
  Note: first attach Octagonal J-Box to Bracket.
- Align fixture to mounting holes on Bracket.
- Secure Fixture to Bracket "clamping" to ceiling using Fixture Mounting Screws.