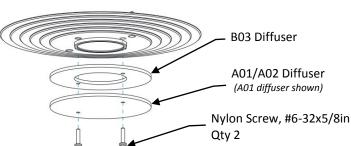

## 3) ATTACH DIFFUSER KIT (SD1/SD2/SD3)

### SD3 Diffuser Kit:

 Align Diffuser to standoff and attach using two (2) Nylon Screws (#6-32x5/8in)