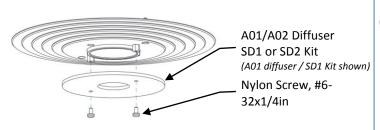

## 3) ATTACH DIFFUSER KIT (SD1/SD2/SD3)

#### SD1 or SD2 Diffuser Kit:

Align Diffuser to standoff and attach using two
 (2) Nylon Screws (#6-32x1/4in)