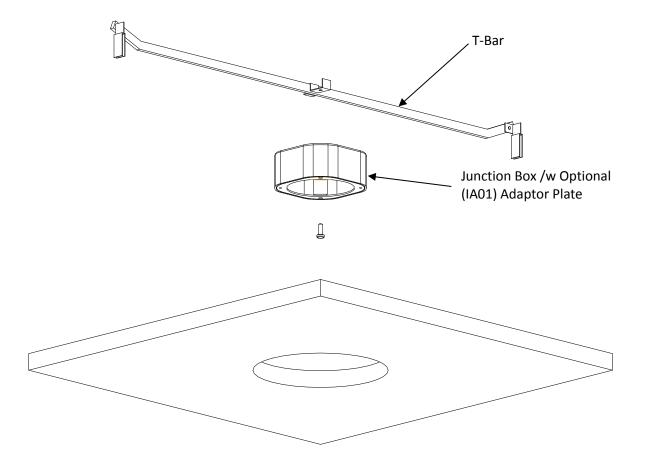

## **INSTALLATION INSTRUCTION** IH01 - T-Bar Installation Kit **Suspended Grid Ceilings** Silescent LED Fixtures

**NOTE**: this is a supplement instruction document showing alternate mounting using a Silescent T - Bar Mount Kit for suspended grid ceilings; reference the particular Fixtures mounting instructions to complete the installation.

- 1. Turn off power to fixture.
- 2. Remove existing fixture (if any)
- 3. Insert upper plate into opening
- 4. Attach lighting circuit to junction box as per NEC and local regulations.
- 5. Attach lower plate to upper plate with provided screws.
- 6. Make electrical connections to light per the "Electrical Installation" section of the Installation Instructions
- 7. Attach Silescent Fixture to the junction box on the mounting assembly with hardware supplied with the fixture (reference corresponding Silescent Fixture Installation Instructions).

Figure 1: T – Bar Mount Kit Installation

March 15<sup>th</sup>, 2014 INST5-03