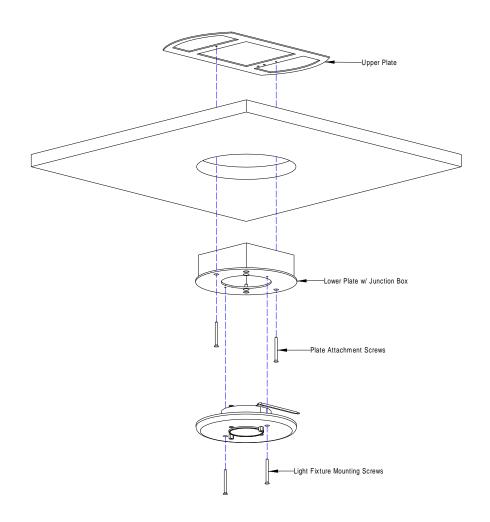

- 1. Turn off power to fixture.
- 2. Remove existing fixture (if any)
- 3. Insert upper plate into opening
- 4. Attach lighting circuit to junction box as per NEC and local regulations.
- 5. Attach lower plate to upper plate with provided screws.
- 6. Make electrical connections to light per the "Electrical Installation" section of the Installation Instructions
- 7. Attach Silescent Fixture to the junction box on the mounting assembly with hardware supplied with the fixture (reference corresponding Silescent Fixture Installation Instructions).

Figure 1: Two - Plate Mount Kit Installation

Silescent Lighting Corp. • 1417 S.W. 1<sup>st</sup> Ave. • Ft. Lauderdale, FL 33315 • P: 877.766.8448 • F: 954.206.0071 • <a href="www.silescent.com">www.silescent.com</a> • <a href="mailto:sales@silescent.com">sales@silescent.com</a> • <a href="mailto:sales@silescent.com">sales@silescent.c